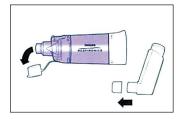

### Kouman pou itilize valv konpatiman retni OptiChamber Diamond antistatik ou an

1. Retire bouchon inalè ak konpatiman an.

2. Mete inalè a nan do konpatiman an.

3. Souke konpatiman an ak inalè a dapre enstriksyon inalè a.

4. Mete lèv ou alantou pati ki pou bouch la, fòme yon sele sere epi respire. Flite yon sèl spre nan medikaman an epi imedyatman respire li tou dousman, pran yon gwo souf plen.\*

5. Kenbe souf ou pou jiska 8 segond, apre sa a, lage souf ou. Si son "siflèt" alèt koule a pati, respire pi dousman.