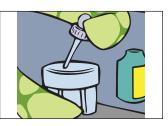

1. Mete konpresè nebilizè ou a sou yon tab.

2. Ploge konpresè a nan yon priz elektrik.

3. Konekte youn nan pwent tib la nan gode medikaman an epi lòt pwent lan nan konpresè a.

4. Plen gode medikaman an avèk medikaman ou.

### Kijan pou Sèvi ak nebilizè SideStream ou a

1. Mete konpresè a sou yon sifas ki solid.

2. Konekte tib la a konpresè a ak gode medikaman.

3. Devise bouchon an.

4. Plen gode medikaman

5. Remete bouchon an. Konekte pati pou bouch la.