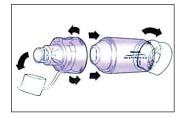

#### Netwaye konpatiman ak mask ou chak semèn

 Retire bouchon an, vire pati ki pou bouch la pou demonte li, retire bouchon nan pwent lan ansanm ak mask la (si li itilize).

 Agite pati yo pou 2 minit, apre sa tranpe yo pou 10 minit nan savon dlo tyèd.

3. Rense pati yo nan dlo tyèd epi kite yo seche nan lè lib.

4. Remonte konpatiman an epi mete li nan yon kote ki pwòp e sèk.

P: (800) 409-3962

F: (888) 367-4530