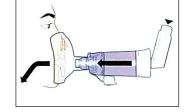

### Kouman pou itilize valv konpatiman retni OptiChamber Diamond antistatik ou an

1. Retire bouchon inalè ak konpatiman an.

2. Mete inalè a nan do konpatiman an.

3. Souke konpatiman an ak inalè a dapre enstriksyon inalè a.

4. Mete lèv ou alantou pati ki pou bouch la, fòme yon sele sere epi respire. Flite yon sèl spre nan medikaman an epi imedyatman respire li tou dousman, pran yon gwo souf plen.\*

5. Kenbe souf ou pou jiska 8 segond, apre sa a, lage souf ou. Si son "siflèt" alèt koule a pati, respire pi dousman.