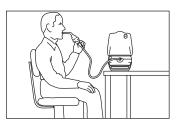

## Kijan Pou Sèvi ak Nebilizè ou

Yon nebilizè chanje medikaman likid a yon spre pou ou ka respire li fon nan poumon ou. Tucker itilize nebilizè li lè li lakay li ak Sami. Pa bliye fè yon granmoun ede w' sèvi epi netwaye nebilizè ou.

1. Mete konpresè nebilizè ou a sou yon tab.

2. Ploge konpresè a nan yon priz elektrik.

3. Konekte youn nan pwent tib la nan gode medikaman an epi lòt pwent lan nan konpresè a.

4. Plen gode medikaman an avèk medikaman ou.

5. Limen konpresè a epi tcheke pou wè si yon vapè dlo ap soti nan pati bouch la.

6. Chita dwat. Mete pati pou bouch la nan bouch ou epi respire tou dousman antre ak soti. Lè w'ap itilize yon mask, ou ka respire antre ak soti menm jan an.