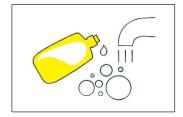

### Netwaye nebilizè ou

- 1. Apre chak itilizasyon dekonekte tib la epi demonte nebilizè a.
- 2. Lave pyès nebilizè yo avèk dlo savon tyèd.

- 3. Rense avèk dlo pwòp epi seche a lè lib.
- 4. Yon fwa pa semèn, bouyi tout pati eksepte tib yo, nan dlo ak 2-3 gout savon vesèl likid pou 10 minit.

### Apre chak itilizasyon (pou tou de SideStream re-itilizab & jetab)...

1. Dekonekte tib la de aparèy la.

2. Demonte epi lave tout pati yo nan dlo tyèd (eksepte tib yo).

3. Rense nan dlo pwòp epi seche nan lè lib.

#### Yon fwa pa semèn (pou SideStream re-itilizab sèlman)...

1. Mete pati yo (eksepte tib yo) nan dlo ak 2-3 gout savon vesèl likid.

2. Bouyi 10 minit.

 Rense nan dlo pwòp pou 2 minit epi seche nan lè lib.