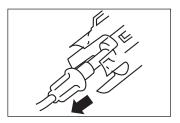

#### Netwaye konpatiman ak mask ou chak semèn

 Retire bouchon an, vire pati ki pou bouch la pou demonte li, retire bouchon nan pwent lan ansanm ak mask la (si li itilize).

 Agite pati yo pou 2 minit, apre sa tranpe yo pou 10 minit nan savon dlo tyèd.

3. Rense pati yo nan dlo tyèd epi kite yo seche nan lè lib.

4. Remonte konpatiman an epi mete li nan yon kote ki pwòp e sèk.

P: (800) 409-3962

F: (888) 367-4530