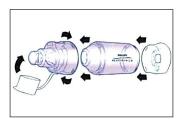

### Kouman pou itilize valv konpatiman retni OptiChamber Diamond antistatik ou an

1. Retire bouchon inalè ak konpatiman an.

2. Mete inalè a nan do konpatiman an.

3. Souke konpatiman an ak inalè a dapre enstriksyon inalè a.

4. Mete lèv ou alantou pati ki pou bouch la, fòme yon sele sere epi respire. Flite yon sèl spre nan medikaman an epi imedyatman respire li tou dousman, pran yon gwo souf plen.\*

5. Kenbe souf ou pou jiska 8 segond, apre sa a, lage souf ou. Si son "siflèt" alèt koule a pati, respire pi dousman.

6. Si w ap itilize yon mask, mete li sou nen ak bouch ou. Flite yon sèl spre nan medikaman an epi kenbe sele a pou 5-6 souf. \*

\* Si enstriksyon an mande pou pran plis pase yon sèl souf, rete tann yon minit, apre sa a, repete etap 4-6.