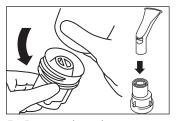

### Kouman pou itilize valv konpatiman retni OptiChamber Diamond antistatik ou an

1. Retire bouchon inalè ak konpatiman an.

2. Mete inalè a nan do konpatiman an.

3. Souke konpatiman an ak inalè a dapre enstriksyon inalè a.

4. Mete lèv ou alantou pati ki pou bouch la, fòme yon sele sere epi respire. Flite yon sèl spre nan medikaman an epi imedyatman respire li tou dousman, pran yon gwo souf plen.\*

5. Kenbe souf ou pou jiska 8 segond, apre sa a, lage souf ou. Si son "siflèt" alèt koule a pati, respire pi dousman.