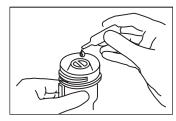

1. Mete konpresè nebilizè ou a sou yon tab.

2. Ploge konpresè a nan yon priz elektrik.

3. Konekte youn nan pwent tib la nan gode medikaman an epi lòt pwent lan nan konpresè a.

4. Plen gode medikaman an avèk medikaman ou.