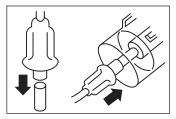

### Kouman pou itilize valv konpatiman retni OptiChamber Diamond antistatik ou an

1. Retire bouchon inalè ak konpatiman an.

2. Mete inalè a nan do konpatiman an.

3. Souke konpatiman an ak inalè a dapre enstriksyon inalè a.

4. Mete lèv ou alantou pati ki pou bouch la, fòme yon sele sere epi respire. Flite yon sèl spre nan medikaman an epi imedyatman respire li tou dousman, pran yon gwo souf plen.\*

5. Kenbe souf ou pou jiska 8 segond, apre sa a, lage souf ou. Si son "siflèt" alèt koule a pati, respire pi dousman.