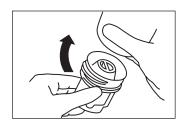

#### Netwaye konpatiman ak mask ou chak semèn

 Retire bouchon an, vire pati ki pou bouch la pou demonte li, retire bouchon nan pwent lan ansanm ak mask la (si li itilize).

 Agite pati yo pou 2 minit, apre sa tranpe yo pou 10 minit nan savon dlo tyèd.

3. Rense pati yo nan dlo tyèd epi kite yo seche nan lè lib.

4. Remonte konpatiman an epi mete li nan yon kote ki pwòp e sèk.

P: (800) 409-3962

F: (888) 367-4530