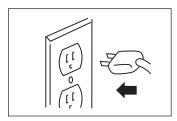

1. Mete konpresè nebilizè ou a sou yon tab.

2. Ploge konpresè a nan yon priz elektrik.

3. Konekte youn nan pwent tib la nan gode medikaman an epi lòt pwent lan nan konpresè a.

4. Plen gode medikaman an avèk medikaman ou.