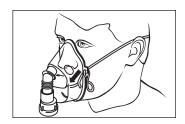

### Si ou bezwen itilize mask SideStream granmoun oswa pedyatrik la

1. Remete pati pou bouch la ak adaptè mask la ansanm ak mask la.

2. Plase mask la sou nen ak bouch ou.

3. Pase kòd la sou tèt ou epi ajiste.