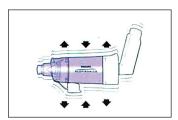

#### Netwaye konpatiman ak mask ou chak semèn

 Retire bouchon an, vire pati ki pou bouch la pou demonte li, retire bouchon nan pwent lan ansanm ak mask la (si li itilize).

 Agite pati yo pou 2 minit, apre sa tranpe yo pou 10 minit nan savon dlo tyèd.

3. Rense pati yo nan dlo tyèd epi kite yo seche nan lè lib.

4. Remonte konpatiman an epi mete li nan yon kote ki pwòp e sèk.

P: (800) 409-3962

F: (888) 367-4530