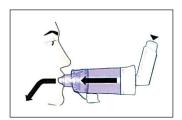

4. Mete lèv ou alantou pati ki pou bouch la, fòme yon sele sere epi respire. Flite yon sèl spre nan medikaman an epi imedyatman respire li tou dousman, pran yon gwo souf plen.\*

5. Kenbe souf ou pou jiska 8 segond, apre sa a, lage souf ou. Si son "siflèt" alèt koule a pati, respire pi dousman.

6. Si w ap itilize yon mask, mete li sou nen ak bouch ou. Flite yon sèl spre nan medikaman an epi kenbe sele a pou 5-6 souf. \*

\* Si enstriksyon an mande pou pran plis pase yon sèl souf, rete tann yon minit, apre sa a, repete etap 4-6.