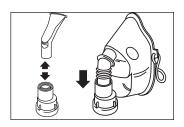

#### Netwaye konpatiman ak mask ou chak semèn

 Retire bouchon an, vire pati ki pou bouch la pou demonte li, retire bouchon nan pwent lan ansanm ak mask la (si li itilize).

 Agite pati yo pou 2 minit, apre sa tranpe yo pou 10 minit nan savon dlo tyèd.

3. Rense pati yo nan dlo tyèd epi kite yo seche nan lè lib.

4. Remonte konpatiman an epi mete li nan yon kote ki pwòp e sèk.

P: (800) 409-3962

F: (888) 367-4530