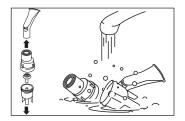

1. Mete konpresè nebilizè ou a sou yon tab.

2. Ploge konpresè a nan yon priz elektrik.

3. Konekte youn nan pwent tib la nan gode medikaman an epi lòt pwent lan nan konpresè a.

4. Plen gode medikaman an avèk medikaman ou.

5. Limen konpresè a epi tcheke pou wè si yon vapè dlo ap soti nan pati bouch la.

6. Chita dwat. Mete pati pou bouch la nan bouch ou epi respire tou dousman antre ak soti. Lè w'ap itilize yon mask, ou ka respire antre ak soti menm jan an.