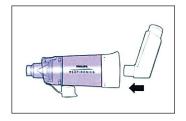

4. Mete lèv ou alantou pati ki pou bouch la, fòme yon sele sere epi respire. Flite yon sèl spre nan medikaman an epi imedyatman respire li tou dousman, pran yon gwo souf plen.\*

5. Kenbe souf ou pou jiska 8 segond, apre sa a, lage souf ou. Si son "siflèt" alèt koule a pati, respire pi dousman.

6. Si w ap itilize yon mask, mete li sou nen ak bouch ou. Flite yon sèl spre nan medikaman an epi kenbe sele a pou 5-6 souf. \*

\* Si enstriksyon an mande pou pran plis pase yon sèl souf, rete tann yon minit, apre sa a, repete etap 4-6.