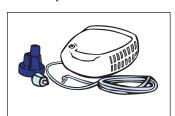

1. Mete konpresè nebilizè ou a sou yon tab.

2. Ploge konpresè a nan yon priz elektrik.

3. Konekte youn nan pwent tib la nan gode medikaman an epi lòt pwent lan nan konpresè a.

4. Plen gode medikaman an avèk medikaman ou.

5. Limen konpresè a epi tcheke pou wè si yon vapè dlo ap soti nan pati bouch la.

6. Chita dwat. Mete pati pou bouch la nan bouch ou epi respire tou dousman antre ak soti. Lè w'ap itilize yon mask, ou ka respire antre ak soti menm jan an.