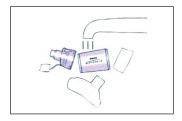

## **Respironics OptiChamber Diamond**

OptiChamber Diamond ede ou jwenn medikaman inalè ou nan poumon ou, kote li travay.

Tanpri swiv enstriksyon sa yo ak anpil atansyon, epi li enstriksyon sou itilizasyon ki andedan bwat Diamond OptiChamber a tou.

### Kouman pou itilize valv konpatiman retni OptiChamber Diamond antistatik ou an

1. Retire bouchon inalè ak konpatiman an.

2. Mete inalè a nan do konpatiman an.

3. Souke konpatiman an ak inalè a dapre enstriksyon inalè a.