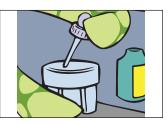

1. Mete konpresè nebilizè ou a sou yon tab.

2. Ploge konpresè a nan yon priz elektrik.

3. Konekte youn nan pwent tib la nan gode medikaman an epi lòt pwent lan nan konpresè a.

4. Plen gode medikaman an avèk medikaman ou.