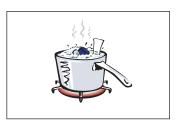

## Netwaye nebilizè ou

- 1. Apre chak itilizasyon dekonekte tib la epi demonte nebilizè a.
- 2. Lave pyès nebilizè yo avèk dlo savon tyèd.

- 3. Rense avèk dlo pwòp epi seche a lè lib.
- 4. Yon fwa pa semèn, bouyi tout pati eksepte tib yo, nan dlo ak 2-3 gout savon vesèl likid pou 10 minit.