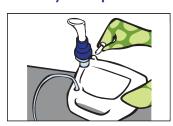

1. Mete konpresè nebilizè ou a sou yon tab.

2. Ploge konpresè a nan yon priz elektrik.

3. Konekte youn nan pwent tib la nan gode medikaman an epi lòt pwent lan nan konpresè a.

4. Plen gode medikaman an avèk medikaman ou.

## Netwaye nebilizè ou

- 1. Apre chak itilizasyon dekonekte tib la epi demonte nebilizè a.
- 2. Lave pyès nebilizè yo avèk dlo savon tyèd.

- 3. Rense avèk dlo pwòp epi seche a lè lib.
- 4. Yon fwa pa semèn, bouyi tout pati eksepte tib yo, nan dlo ak 2-3 gout savon vesèl likid pou 10 minit.