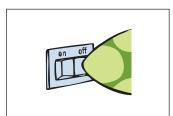

5. Limen konpresè a epi tcheke pou wè si yon vapè dlo ap soti nan pati bouch la.

6. Chita dwat. Mete pati pou bouch la nan bouch ou epi respire tou dousman antre ak soti. Lè w'ap itilize yon mask, ou ka respire antre ak soti menm jan an.

7. Lè medikaman an parèt prèske fini, tretman ou an fini. Etenn konpresè a.

## Netwaye konpresè ou a

- 1. Deploge konpresè ou anvan ou netwaye l'.
- 2. Tcheke filtè a yon fwa pa semèn epi ranplase l' si li sal.

- 3. Siye deyò konpresè a yon fwa pa mwa ak yon twal mouye.
- 4. Mete li nan yon kote ki sèk, an sekirite.