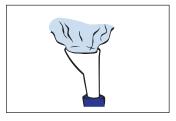

## Kijan Pou Sèvi ak Nebilizè ou

Yon nebilizè chanje medikaman likid a yon spre pou ou ka respire li fon nan poumon ou. Tucker itilize nebilizè li lè li lakay li ak Sami. Pa bliye fè yon granmoun ede w' sèvi epi netwaye nebilizè ou.

1. Mete konpresè nebilizè ou a sou yon tab.

2. Ploge konpresè a nan yon priz elektrik.

3. Konekte youn nan pwent tib la nan gode medikaman an epi lòt pwent lan nan konpresè a.

4. Plen gode medikaman an avèk medikaman ou.

5. Limen konpresè a epi tcheke pou wè si yon vapè dlo ap soti nan pati bouch la.

6. Chita dwat. Mete pati pou bouch la nan bouch ou epi respire tou dousman antre ak soti. Lè w'ap itilize yon mask, ou ka respire antre ak soti menm jan an.