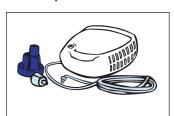

## Kijan Pou Sèvi ak Nebilizè ou

Yon nebilizè chanje medikaman likid a yon spre pou ou ka respire li fon nan poumon ou. Tucker itilize nebilizè li lè li lakay li ak Sami. Pa bliye fè yon granmoun ede w' sèvi epi netwaye nebilizè ou.

1. Mete konpresè nebilizè ou a sou yon tab.

2. Ploge konpresè a nan yon priz elektrik.

3. Konekte youn nan pwent tib la nan gode medikaman an epi lòt pwent lan nan konpresè a.

4. Plen gode medikaman an avèk medikaman ou.

5. Limen konpresè a epi tcheke pou wè si yon vapè dlo ap soti nan pati bouch la.

6. Chita dwat. Mete pati pou bouch la nan bouch ou epi respire tou dousman antre ak soti. Lè w'ap itilize yon mask, ou ka respire antre ak soti menm jan an.

7. Lè medikaman an parèt prèske fini, tretman ou an fini. Etenn konpresè a.