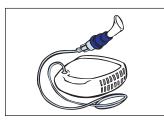

1. Mete konpresè nebilizè ou a sou yon tab.

2. Ploge konpresè a nan yon priz elektrik.

3. Konekte youn nan pwent tib la nan gode medikaman an epi lòt pwent lan nan konpresè a.

4. Plen gode medikaman an avèk medikaman ou.

5. Limen konpresè a epi tcheke pou wè si yon vapè dlo ap soti nan pati bouch la.

6. Chita dwat. Mete pati pou bouch la nan bouch ou epi respire tou dousman antre ak soti. Lè w'ap itilize yon mask, ou ka respire antre ak soti menm jan an.