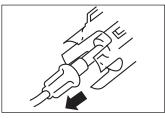

### Kijan pou Sèvi ak nebilizè SideStream ou a

1. Mete konpresè a sou yon sifas ki solid.

5. Remete bouchon an. Konekte pati pou bouch la.

2. Konekte tib la a konpresè a ak gode medikaman.

6. Pa kage SideStream.

3. Devise bouchon an.

4. Plen gode medikaman an.

7. Ploge konpresè a.

8. Limen bouton an.

9. Chita dwat, rilaks, epi respire antre soti tou dousman.