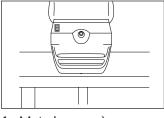

### Kijan pou Sèvi ak nebilizè SideStream ou a

1. Mete konpresè a sou yon sifas ki solid.

5. Remete bouchon an. Konekte pati pou bouch la.

2. Konekte tib la a konpresè a ak gode medikaman.

6. Pa kage SideStream.

3. Devise bouchon an.

4. Plen gode medikaman an.

7. Ploge konpresè a.

8. Limen bouton an.

9. Chita dwat, rilaks, epi respire antre soti tou dousman.