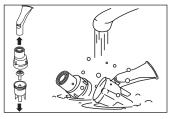

## Enstriksyon pou netwaye Nebilizè ou

Apre chak itilizasyon (pou tou de SideStream re-itilizab & jetab)...

1. Dekonekte tib la de aparèy la.

2. Demonte epi lave tout pati yo nan dlo tyèd (eksepte tib yo).

3. Rense nan dlo pwòp epi seche nan lè lib.