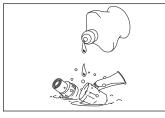

#### Yon fwa pa semèn (pou SideStream re-itilizab sèlman)...

- 1. Mete pati yo (eksepte tib yo) nan dlo ak 2-3 gout savon vesèl likid.
- 2. Bouyi 10 minit.

 Rense nan dlo pwòp pou 2 minit epi seche nan lè lib.