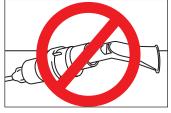

### Kijan pou Sèvi ak nebilizè SideStream ou a

1. Mete konpresè a sou yon sifas ki solid.

5. Remete bouchon an. Konekte pati pou bouch la.

2. Konekte tib la a konpresè a ak gode medikaman.

6. Pa kage SideStream.