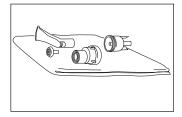

#### Si ou bezwen itilize mask SideStream granmoun oswa pedyatrik la

1. Remete pati pou bouch la ak adaptè mask la ansanm ak mask la.

2. Plase mask la sou nen ak bouch ou.

3. Pase kòd la sou tèt ou epi ajiste.