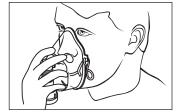

#### Si ou bezwen itilize mask SideStream granmoun oswa pedyatrik la

1. Remete pati pou bouch la ak adaptè mask la ansanm ak mask la.

2. Plase mask la sou nen ak bouch ou.

3. Pase kòd la sou tèt ou epi ajiste.