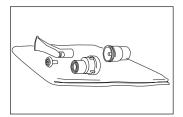

# Kijan pou Sèvi ak nebilizè SideStream ou a

### Kijan pou Sèvi ak nebilizè SideStream ou a

1. Mete konpresè a sou yon sifas ki solid.

5. Remete bouchon an. Konekte pati pou bouch la.

2. Konekte tib la a konpresè a ak gode medikaman.

6. Pa kage SideStream.

3. Devise bouchon an.

4. Plen gode medikaman an.

7. Ploge konpresè a.

8. Limen bouton an.

9. Chita dwat, rilaks, epi respire antre soti tou dousman.