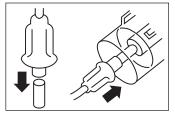

### Kijan pou Sèvi ak nebilizè SideStream ou a

1. Mete konpresè a sou yon sifas ki solid.

5. Remete bouchon an. Konekte pati pou bouch la.

2. Konekte tib la a konpresè a ak gode medikaman.

6. Pa kage SideStream.