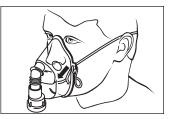

#### Si ou bezwen itilize mask SideStream granmoun oswa pedyatrik la

1. Remete pati pou bouch la ak adaptè mask la ansanm ak mask la.

2. Plase mask la sou nen ak bouch ou.

3. Pase kòd la sou tèt ou epi ajiste.