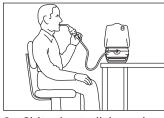

### Kijan pou Sèvi ak nebilizè SideStream ou a

1. Mete konpresè a sou yon sifas ki solid.

5. Remete bouchon an. Konekte pati pou bouch la.

2. Konekte tib la a konpresè a ak gode medikaman.

6. Pa kage SideStream.

3. Devise bouchon an.

4. Plen gode medikaman an.

7. Ploge konpresè a.

8. Limen bouton an.

9. Chita dwat, rilaks, epi respire antre soti tou dousman.