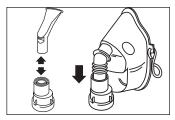

3. Devise bouchon an.

4. Plen gode medikaman an.

7. Ploge konpresè a.

8. Limen bouton an.

9. Chita dwat, rilaks, epi respire antre soti tou dousman.

#### Si ou bezwen itilize mask SideStream granmoun oswa pedyatrik la

1. Remete pati pou bouch la ak adaptè mask la ansanm ak mask la.

2. Plase mask la sou nen ak bouch ou.

3. Pase kòd la sou tèt ou epi ajiste.