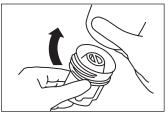

### Kijan pou Sèvi ak nebilizè SideStream ou a

1. Mete konpresè a sou yon sifas ki solid.

5. Remete bouchon an. Konekte pati pou bouch la.

2. Konekte tib la a konpresè a ak gode medikaman.

6. Pa kage SideStream.

3. Devise bouchon an.

4. Plen gode medikaman an.

7. Ploge konpresè a.

8. Limen bouton an.

9. Chita dwat, rilaks, epi respire antre soti tou dousman.